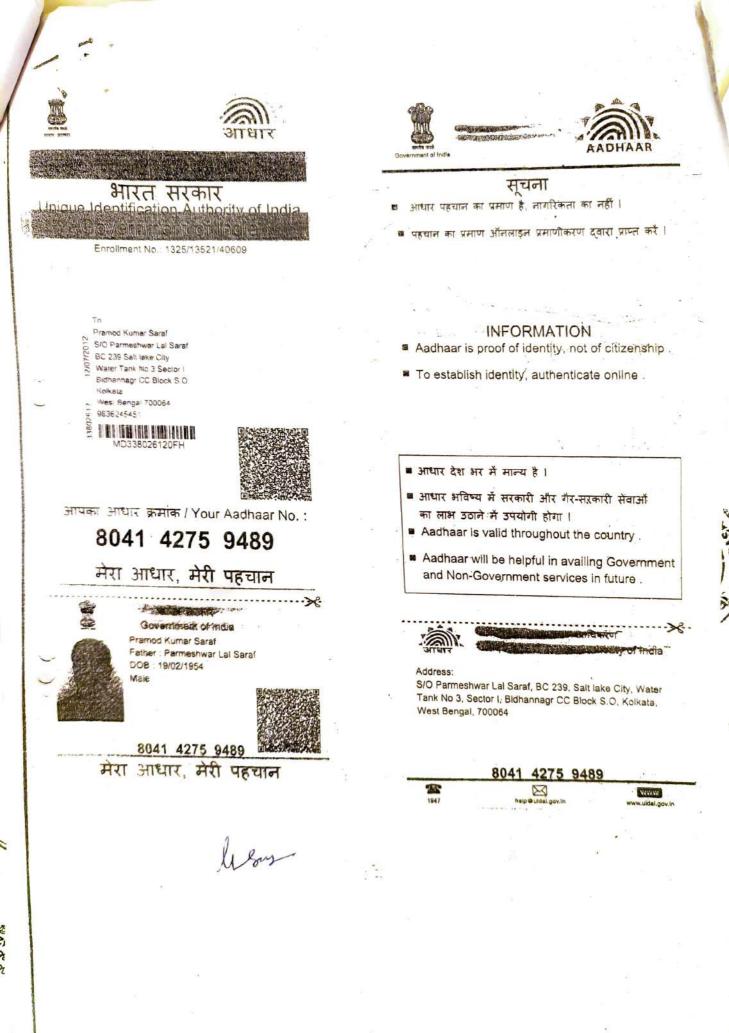

## I. Signature of the Person(s) admitting the Execution at Private Residence.

| SI<br>No. | Name of the Executant                                                                                                                                                                                                     | Category  | Photo | Finger Print | Signature with date                       |
|-----------|---------------------------------------------------------------------------------------------------------------------------------------------------------------------------------------------------------------------------|-----------|-------|--------------|-------------------------------------------|
| 1         | Mr PRAMOD KUMAR<br>SARAF BC 239<br>SALTLAKE CITY,<br>Block/Sector: 1, BC 239,<br>City:- Bidhannagar, ,<br>P.O:- BIDHANNAGAR,<br>P.S:-Bidhannagar,<br>District:-North 24-<br>Parganas, West Bengal,<br>India, PIN:- 700064 | Executant |       |              | A Barnd 3017/21                           |
| SI<br>No. | Name of the Executant                                                                                                                                                                                                     | Category  | Photo | Finger Print | Signature with                            |
| 2         | Mrs SNEH LATA SARAF<br>BC 239<br>SALTLAKECITY,<br>Block/Sector: 1, BC 239,<br>City:- Bidhannagar,<br>P.O:- BIDHANNAGAR,<br>P.S:-Bidhannagar,<br>District:-North 24-<br>Parganas, West Bengal,<br>India, PIN:- 700064      |           |       | 3601         | gate<br>Sheh lata Saraf-<br>30.72, 1.2021 |

### 3 0 JUL 2021

PX

3 0 111 2021

~

| 51<br>o.  | Name of the Executant                                                                                                                                                                                           | Category          | Photo | Finger Print<br>36 <b>8</b> ル | Signature with<br>date    |
|-----------|-----------------------------------------------------------------------------------------------------------------------------------------------------------------------------------------------------------------|-------------------|-------|-------------------------------|---------------------------|
| 3         | Mr SONIT SARAF BC<br>239 SALTLAKE CITY,<br>Block/Sector: 1, BC 239,<br>City:- Bidhannagar, ,<br>P.O:- BIDHANNAGAR,<br>P.S:-Bidhannagar,<br>District:-North 24-<br>Parganas, West Bengal,<br>India, PIN:- 700064 | Executant         |       |                               | Joint Jacof.<br>30:07:21. |
| SI<br>No. | Name of the Executant                                                                                                                                                                                           | Category          | Photo | Finger Print<br>3603          | Signature with<br>date    |
| 4         | Mr ARPIT SARAF BC<br>239 SALTLAKE CITY,<br>Block/Sector: 1, BC 239,<br>City:- Bidhannagar, ,<br>P.O:- BIDHANNAGAR,<br>P.S:-Bidhannagar,<br>District:-North 24-<br>Parganas, West Bengal,<br>India, PIN:- 700064 | Executant         |       |                               | Frito.or                  |
| SI<br>No  |                                                                                                                                                                                                                 | t Category        | Photo | Finger Print<br>3599          | Signature with<br>date    |
| 5         | Mr Sandeep Kumar<br>Vidyarthi Hatiara, City:-<br>Rajarhat-gopalpore, ,<br>P.O:- Hatiara, P.S:-<br>Rajarhat, District:-North<br>24-Parganas, West<br>Bengal, India, PIN:-<br>700157                              | Executant<br>[DVA |       |                               | Sandrey hun               |