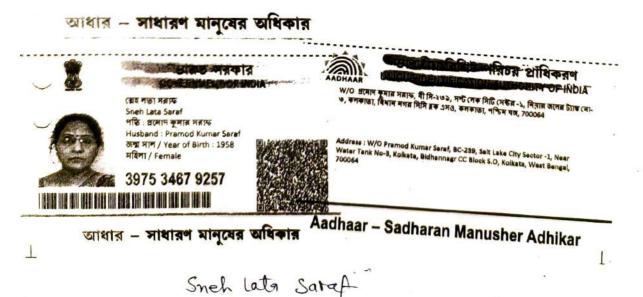

## I. Signature of the Person(s) admitting the Execution at Private Residence.

| SI<br>No. | Name of the Executant                                                                                                                                                                                                     | Category  | Photo | Finger Print | Signature with date                       |
|-----------|---------------------------------------------------------------------------------------------------------------------------------------------------------------------------------------------------------------------------|-----------|-------|--------------|-------------------------------------------|
| 1         | Mr PRAMOD KUMAR<br>SARAF BC 239<br>SALTLAKE CITY,<br>Block/Sector: 1, BC 239,<br>City:- Bidhannagar, ,<br>P.O:- BIDHANNAGAR,<br>P.S:-Bidhannagar,<br>District:-North 24-<br>Parganas, West Bengal,<br>India, PIN:- 700064 | Executant |       |              | A Barnd 3017/21                           |
| SI<br>No. | Name of the Executant                                                                                                                                                                                                     | Category  | Photo | Finger Print | Signature with                            |
| 2         | Mrs SNEH LATA SARAF<br>BC 239<br>SALTLAKECITY,<br>Block/Sector: 1, BC 239,<br>City:- Bidhannagar,<br>P.O:- BIDHANNAGAR,<br>P.S:-Bidhannagar,<br>District:-North 24-<br>Parganas, West Bengal,<br>India, PIN:- 700064      |           |       | 3601         | gate<br>Sheh lata Saraf-<br>30.72, 1.2021 |

Whereas by a Deed of Conveyance dated 26<sup>th</sup> of June, 2018, the said declarant herein above mentioned that there was a DEVELOPMENT AGREEMENT executed between the M/s DVA DEVELOPERS AND PROMOTERS PVT. LTD. And Mr. Parmod Kumar Saraf, Mrs. Snehalata Saraf, Mr. Sonit Saraf and Mr. Arpit Saraf for a land measuring 2 bigha 5 cottah 2 chittak 20 square feet situated and lying at holding no. 17, Sukanta Nagar Road, mouza doharia, p.s. barasat, madhyamgram municipality, dist. North 24 parganas, j.l. 45, rs sa 132 to 139,touzi 146, c.s. dag no. 1262, 1263,1265,1266,1268 with r.s khatian no. 25, 903 and 904 in the State of West Bengal. The said deed registered in the office of A.R.A IV Kolkata and recorded in book no. 1, volume no. 1904 to 2018, page no. 256853 to 256902, being no. 190406815 of 2018.