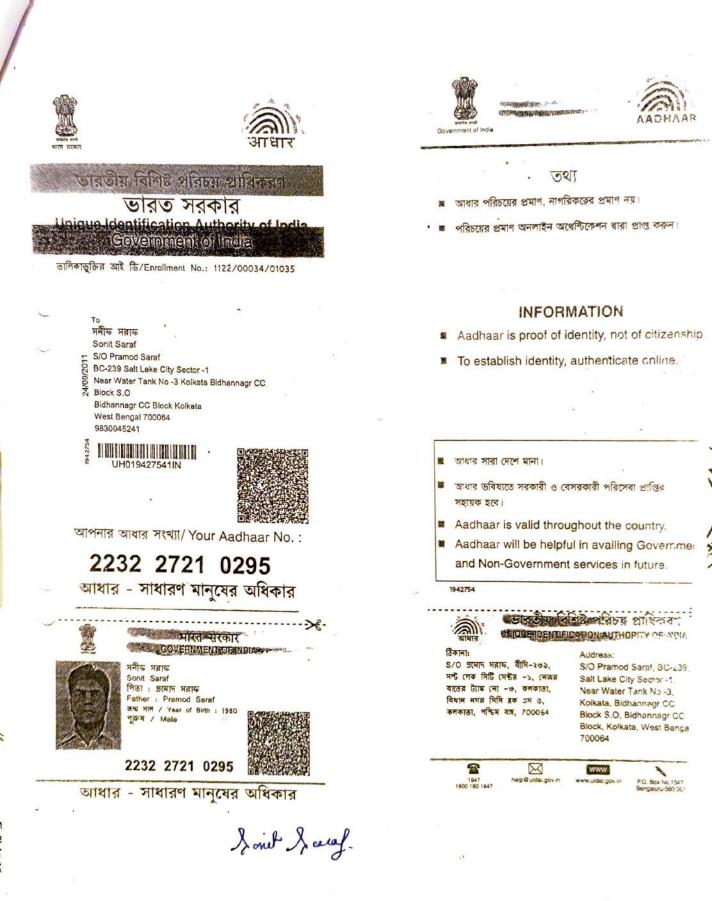

### 3 0 JUL 2021

PX

3 0 111 2021

~

| 51<br>o.  | Name of the Executant                                                                                                                                                                                           | Category          | Photo | Finger Print<br>36 <b>8</b> ル | Signature with<br>date    |
|-----------|-----------------------------------------------------------------------------------------------------------------------------------------------------------------------------------------------------------------|-------------------|-------|-------------------------------|---------------------------|
| 3         | Mr SONIT SARAF BC<br>239 SALTLAKE CITY,<br>Block/Sector: 1, BC 239,<br>City:- Bidhannagar, ,<br>P.O:- BIDHANNAGAR,<br>P.S:-Bidhannagar,<br>District:-North 24-<br>Parganas, West Bengal,<br>India, PIN:- 700064 | Executant         |       |                               | Joint Jacof.<br>30:07:21. |
| SI<br>No. | Name of the Executant                                                                                                                                                                                           | Category          | Photo | Finger Print<br>3603          | Signature with<br>date    |
| 4         | Mr ARPIT SARAF BC<br>239 SALTLAKE CITY,<br>Block/Sector: 1, BC 239,<br>City:- Bidhannagar, ,<br>P.O:- BIDHANNAGAR,<br>P.S:-Bidhannagar,<br>District:-North 24-<br>Parganas, West Bengal,<br>India, PIN:- 700064 | Executant         |       |                               | Frito.or                  |
| SI<br>No  |                                                                                                                                                                                                                 | t Category        | Photo | Finger Print<br>3599          | Signature with<br>date    |
| 5         | Mr Sandeep Kumar<br>Vidyarthi Hatiara, City:-<br>Rajarhat-gopalpore, ,<br>P.O:- Hatiara, P.S:-<br>Rajarhat, District:-North<br>24-Parganas, West<br>Bengal, India, PIN:-<br>700157                              | Executant<br>[DVA |       |                               | Sandrey hun               |

Whereas by a Deed of Conveyance dated 26<sup>th</sup> of June, 2018, the said declarant herein above mentioned that there was a DEVELOPMENT AGREEMENT executed between the M/s DVA DEVELOPERS AND PROMOTERS PVT. LTD. And Mr. Parmod Kumar Saraf, Mrs. Snehalata Saraf, Mr. Sonit Saraf and Mr. Arpit Saraf for a land measuring 2 bigha 5 cottah 2 chittak 20 square feet situated and lying at holding no. 17, Sukanta Nagar Road, mouza doharia, p.s. barasat, madhyamgram municipality, dist. North 24 parganas, j.l. 45, rs sa 132 to 139,touzi 146, c.s. dag no. 1262, 1263,1265,1266,1268 with r.s khatian no. 25, 903 and 904 in the State of West Bengal. The said deed registered in the office of A.R.A IV Kolkata and recorded in book no. 1, volume no. 1904 to 2018, page no. 256853 to 256902, being no. 190406815 of 2018.