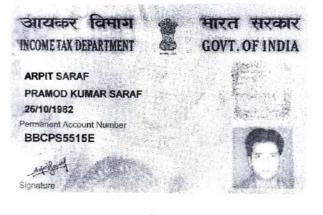

### 3 0 JUL 2021

PX

3 0 111 2021

~

| 51<br>o.  | Name of the Executant                                                                                                                                                                                           | Category          | Photo | Finger Print<br>36 <b>8</b> ル | Signature with<br>date    |
|-----------|-----------------------------------------------------------------------------------------------------------------------------------------------------------------------------------------------------------------|-------------------|-------|-------------------------------|---------------------------|
| 3         | Mr SONIT SARAF BC<br>239 SALTLAKE CITY,<br>Block/Sector: 1, BC 239,<br>City:- Bidhannagar, ,<br>P.O:- BIDHANNAGAR,<br>P.S:-Bidhannagar,<br>District:-North 24-<br>Parganas, West Bengal,<br>India, PIN:- 700064 | Executant         |       |                               | Joint Jacof.<br>30:07:21. |
| SI<br>No. | Name of the Executant                                                                                                                                                                                           | Category          | Photo | Finger Print<br>3603          | Signature with<br>date    |
| 4         | Mr ARPIT SARAF BC<br>239 SALTLAKE CITY,<br>Block/Sector: 1, BC 239,<br>City:- Bidhannagar, ,<br>P.O:- BIDHANNAGAR,<br>P.S:-Bidhannagar,<br>District:-North 24-<br>Parganas, West Bengal,<br>India, PIN:- 700064 | Executant         |       |                               | Frito.or                  |
| SI<br>No  |                                                                                                                                                                                                                 | t Category        | Photo | Finger Print<br>3599          | Signature with<br>date    |
| 5         | Mr Sandeep Kumar<br>Vidyarthi Hatiara, City:-<br>Rajarhat-gopalpore, ,<br>P.O:- Hatiara, P.S:-<br>Rajarhat, District:-North<br>24-Parganas, West<br>Bengal, India, PIN:-<br>700157                              | Executant<br>[DVA |       |                               | Sandrey hun               |