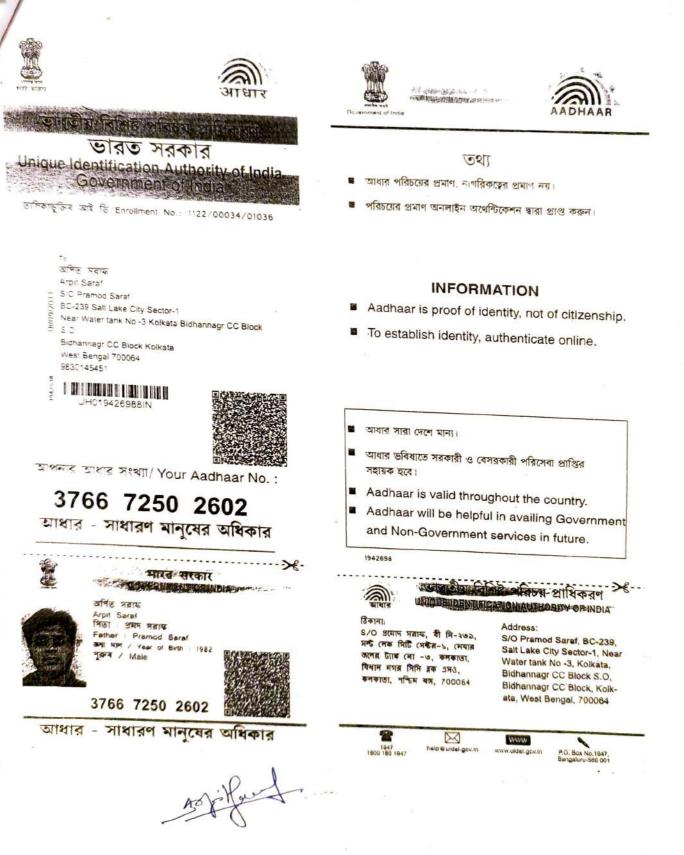

## I. Signature of the Person(s) admitting the Execution at Private Residence.

| SI<br>No. | Name of the Executant                                                                                                                                                                                                     | Category  | Photo | Finger Print | Signature with date                       |
|-----------|---------------------------------------------------------------------------------------------------------------------------------------------------------------------------------------------------------------------------|-----------|-------|--------------|-------------------------------------------|
| 1         | Mr PRAMOD KUMAR<br>SARAF BC 239<br>SALTLAKE CITY,<br>Block/Sector: 1, BC 239,<br>City:- Bidhannagar, ,<br>P.O:- BIDHANNAGAR,<br>P.S:-Bidhannagar,<br>District:-North 24-<br>Parganas, West Bengal,<br>India, PIN:- 700064 | Executant |       |              | A Barnd 3017/21                           |
| SI<br>No. | Name of the Executant                                                                                                                                                                                                     | Category  | Photo | Finger Print | Signature with                            |
| 2         | Mrs SNEH LATA SARAF<br>BC 239<br>SALTLAKECITY,<br>Block/Sector: 1, BC 239,<br>City:- Bidhannagar,<br>P.O:- BIDHANNAGAR,<br>P.S:-Bidhannagar,<br>District:-North 24-<br>Parganas, West Bengal,<br>India, PIN:- 700064      |           |       | 3601         | gate<br>Sheh lata Saraf-<br>30.72, 1.2021 |

### 3 0 JUL 2021

PX

3 0 111 2021

~

| 51<br>o.  | Name of the Executant                                                                                                                                                                                           | Category          | Photo | Finger Print<br>36 <b>8</b> ル | Signature with<br>date    |
|-----------|-----------------------------------------------------------------------------------------------------------------------------------------------------------------------------------------------------------------|-------------------|-------|-------------------------------|---------------------------|
| 3         | Mr SONIT SARAF BC<br>239 SALTLAKE CITY,<br>Block/Sector: 1, BC 239,<br>City:- Bidhannagar, ,<br>P.O:- BIDHANNAGAR,<br>P.S:-Bidhannagar,<br>District:-North 24-<br>Parganas, West Bengal,<br>India, PIN:- 700064 | Executant         |       |                               | Joint Jacof.<br>30:07:21. |
| SI<br>No. | Name of the Executant                                                                                                                                                                                           | Category          | Photo | Finger Print<br>3603          | Signature with<br>date    |
| 4         | Mr ARPIT SARAF BC<br>239 SALTLAKE CITY,<br>Block/Sector: 1, BC 239,<br>City:- Bidhannagar, ,<br>P.O:- BIDHANNAGAR,<br>P.S:-Bidhannagar,<br>District:-North 24-<br>Parganas, West Bengal,<br>India, PIN:- 700064 | Executant         |       |                               | Frito.or                  |
| SI<br>No  |                                                                                                                                                                                                                 | t Category        | Photo | Finger Print<br>3599          | Signature with<br>date    |
| 5         | Mr Sandeep Kumar<br>Vidyarthi Hatiara, City:-<br>Rajarhat-gopalpore, ,<br>P.O:- Hatiara, P.S:-<br>Rajarhat, District:-North<br>24-Parganas, West<br>Bengal, India, PIN:-<br>700157                              | Executant<br>[DVA |       |                               | Sandrey hun               |