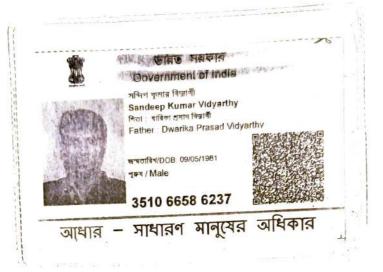

### 3 0 JUL 2021

PX

3 0 111 2021

~

| 51<br>o.  | Name of the Executant                                                                                                                                                                                           | Category          | Photo | Finger Print<br>36 <b>8</b> ル | Signature with<br>date    |
|-----------|-----------------------------------------------------------------------------------------------------------------------------------------------------------------------------------------------------------------|-------------------|-------|-------------------------------|---------------------------|
| 3         | Mr SONIT SARAF BC<br>239 SALTLAKE CITY,<br>Block/Sector: 1, BC 239,<br>City:- Bidhannagar, ,<br>P.O:- BIDHANNAGAR,<br>P.S:-Bidhannagar,<br>District:-North 24-<br>Parganas, West Bengal,<br>India, PIN:- 700064 | Executant         |       |                               | Joint Jacof.<br>30:07:21. |
| SI<br>No. | Name of the Executant                                                                                                                                                                                           | Category          | Photo | Finger Print<br>3603          | Signature with<br>date    |
| 4         | Mr ARPIT SARAF BC<br>239 SALTLAKE CITY,<br>Block/Sector: 1, BC 239,<br>City:- Bidhannagar, ,<br>P.O:- BIDHANNAGAR,<br>P.S:-Bidhannagar,<br>District:-North 24-<br>Parganas, West Bengal,<br>India, PIN:- 700064 | Executant         |       |                               | Frito.or                  |
| SI<br>No  |                                                                                                                                                                                                                 | t Category        | Photo | Finger Print<br>3599          | Signature with<br>date    |
| 5         | Mr Sandeep Kumar<br>Vidyarthi Hatiara, City:-<br>Rajarhat-gopalpore, ,<br>P.O:- Hatiara, P.S:-<br>Rajarhat, District:-North<br>24-Parganas, West<br>Bengal, India, PIN:-<br>700157                              | Executant<br>[DVA |       |                               | Sandrey hun               |

That no consideration has been paid by the **DECLARANT** for executing this Deed of Declaration.

700157, represented by its Director Mr. Sandeep Kumar Vidyarthy (pan no.), son of D.P.Vidyarthy, residing at Teghoria, Jhowtala, Gangotri Apartment, P.o. hatiara, P.s. rajarhat, Dist. North 24 Parganas, West Bengal, Kolkata 700157, by faith Hindu, by occupation business, hereinafter referred to as the '**DECLARANT**', which terms and expression shall unless excluded by or repugnant to the subject and context to be deemed to mean and included its successors or successors in office and/ or assignees.