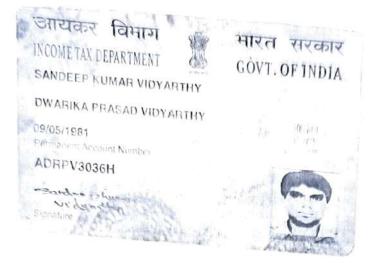

### 3 0 JUL 2021

PX

3 0 111 2021

~

| 51<br>o.  | Name of the Executant                                                                                                                                                                                           | Category          | Photo | Finger Print<br>36 <b>8</b> ル | Signature with<br>date    |
|-----------|-----------------------------------------------------------------------------------------------------------------------------------------------------------------------------------------------------------------|-------------------|-------|-------------------------------|---------------------------|
| 3         | Mr SONIT SARAF BC<br>239 SALTLAKE CITY,<br>Block/Sector: 1, BC 239,<br>City:- Bidhannagar, ,<br>P.O:- BIDHANNAGAR,<br>P.S:-Bidhannagar,<br>District:-North 24-<br>Parganas, West Bengal,<br>India, PIN:- 700064 | Executant         |       |                               | Joint Jacof.<br>30:07:21. |
| SI<br>No. | Name of the Executant                                                                                                                                                                                           | Category          | Photo | Finger Print<br>3603          | Signature with<br>date    |
| 4         | Mr ARPIT SARAF BC<br>239 SALTLAKE CITY,<br>Block/Sector: 1, BC 239,<br>City:- Bidhannagar, ,<br>P.O:- BIDHANNAGAR,<br>P.S:-Bidhannagar,<br>District:-North 24-<br>Parganas, West Bengal,<br>India, PIN:- 700064 | Executant         |       |                               | Frito.or                  |
| SI<br>No  |                                                                                                                                                                                                                 | t Category        | Photo | Finger Print<br>3599          | Signature with<br>date    |
| 5         | Mr Sandeep Kumar<br>Vidyarthi Hatiara, City:-<br>Rajarhat-gopalpore, ,<br>P.O:- Hatiara, P.S:-<br>Rajarhat, District:-North<br>24-Parganas, West<br>Bengal, India, PIN:-<br>700157                              | Executant<br>[DVA |       |                               | Sandrey hun               |

That no consideration has been paid by the **DECLARANT** for executing this Deed of Declaration.

700157, represented by its Director Mr. Sandeep Kumar Vidyarthy (pan no.), son of D.P.Vidyarthy, residing at Teghoria, Jhowtala, Gangotri Apartment, P.o. hatiara, P.s. rajarhat, Dist. North 24 Parganas, West Bengal, Kolkata 700157, by faith Hindu, by occupation business, hereinafter referred to as the '**DECLARANT**', which terms and expression shall unless excluded by or repugnant to the subject and context to be deemed to mean and included its successors or successors in office and/ or assignees.