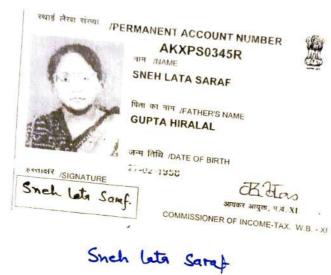

Sneh Lata Saraf

Sovid Jocef.

(ARPIT SARAF)

Dooffed by me. Debaposy a Chatterlee Advicate. Figh Const, Calenton.

Witness' --1) Rebapsing Chattery es. Sepositis Palon; Honding Imples. 3.03, 12,04, Action Arch II. Newton, Kol-135.